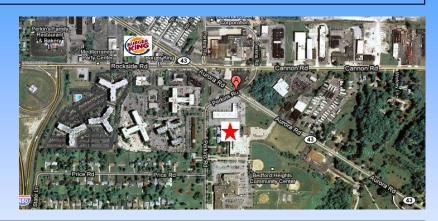

## **Fully Leased**

**Description:** 25700 Aurora Road. The shopping plaza is 20,366 square feet. Located just South of the Rockside and Aurora intersection.

**Co-Tenants:** Inline with Gateway Steak House, Fuji 2 Go Perkins Beverage, etc. **Nearby Tenants:** Family Dollar, Burger King, Ace Cash Express, Mr. Hero, etc.