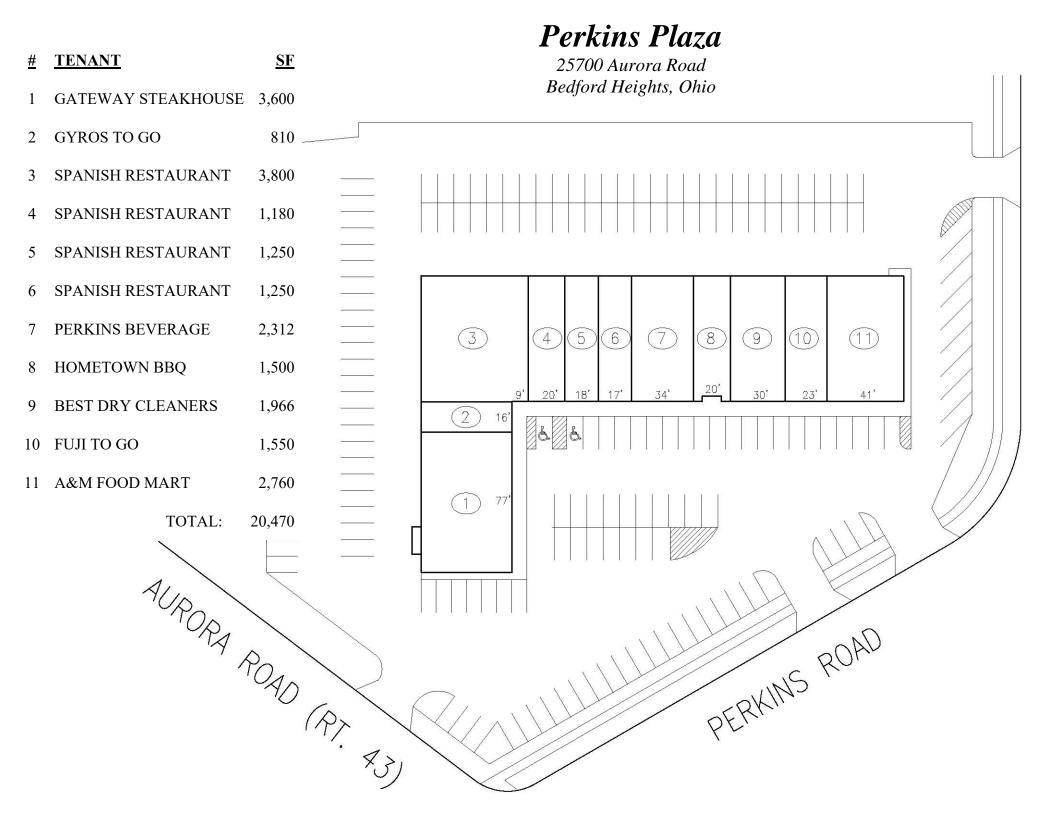

## **Fully Leased**

**Description:** 25700 Aurora Road. The shopping plaza is 20,366 square feet. Located just South of the Rockside and Aurora intersection.

**Co-Tenants:** Inline with Gateway Steak House, Fuji 2 Go Perkins Beverage, etc. **Nearby Tenants:** Family Dollar, Burger King, Ace Cash Express, Mr. Hero, etc.