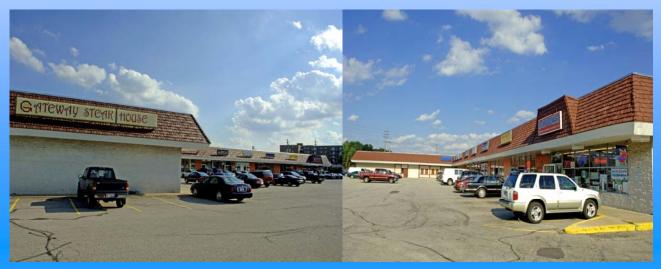

## **Fully Leased**

**Description:** 25700 Aurora Road. The shopping plaza is 20,366 square feet. Located just South of the Rockside and Aurora intersection.

**Co-Tenants:** Inline with Gateway Steak House, Fuji 2 Go Perkins Beverage, etc. **Nearby Tenants:** Family Dollar, Burger King, Ace Cash Express, Mr. Hero, etc.